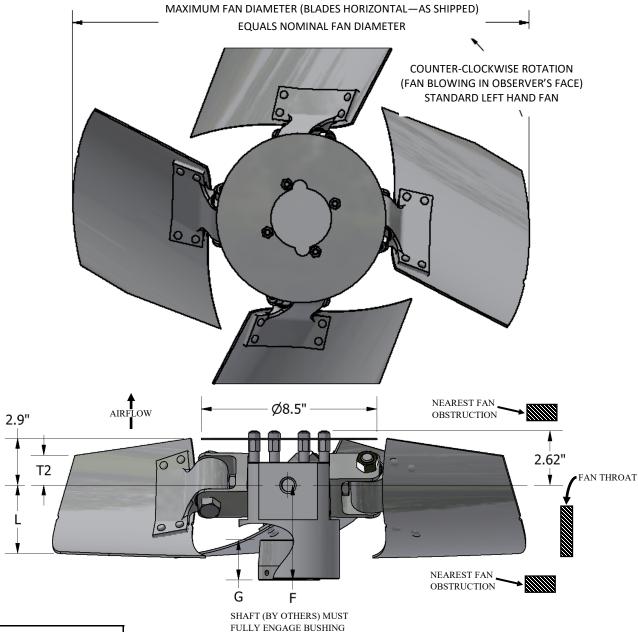

## WITH FAN OPERATING AT PERCENT BLADE

**LOADING** 

100% DIA **T2** L 24" 2.6" 3.0" 1.9" 30" 3.2" 32" 1.7" 3.2" 36" 1.4" 3.3" 42" 0.9" 3.4"

3.8"

NOTE: ALL MEASUREMENTS ASSUME HIGHEST BLADE LOADING AND ANGLE (50° )

T2= FAN CENTERLINE TO TRAILING EDGE AT TIP

F = CENTERLINE OF FAN TO BASE OF BUSHING

G = BUSHING OVERALL HEIGHT

L = FAN CENTERLINE TO LEADING EDGE AT TIP